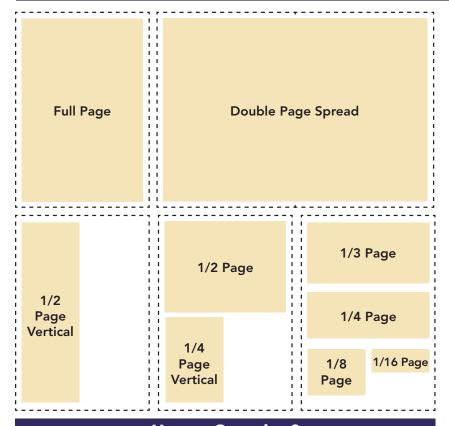

# DISPLAY AD SPECIFICATIONS

| DISPLAY AD SPECIFICATIONS       |                 |
|---------------------------------|-----------------|
| Back Cover*                     | 8.125" x 10.75" |
| Inside Front Cover*             | 8.125" x 10.75" |
| Inside Back Cover*              | 8.125" x 10.75" |
| Premium Pages (first 15 pages)* | 8.125" x 10.75" |
| Double Page Spread w/bleed*     | 16.25" x 10.75" |
| Full Page no/bleed              | 7.3" x 9.35"    |
| 1/2 Page Vertical               | 3.5" x 9.35"    |
| 1/2 Page Horizontal             | 7.3" x 4.365"   |
| 1/3 Page                        | 7.3" x 2.865"   |
| 1/4 Page                        | 3.53" x 4.365"  |
| 1/4 Page Horizontal             | 7.3" x 2.15"    |
| 1/8 Page                        | 3.53" x 2.15"   |
| 1/16 Page                       | 3.53" x 1"      |
|                                 |                 |